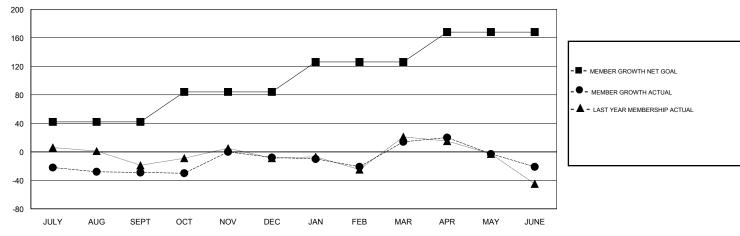

## GOALS AND ACTUAL MEMBERS CUMULATIVE

| DROPPED CLUBS: 4  DROPPED MEMBERS |     | 42 CLUBS OF 58 ADDED 1 OR MORE<br>NEW MEMBERS | GENDER DISTRIBUTION  MALE 992 (65.39%)  FEMALE 525 (34.61%)  Women Percentage Fiscal Year Goal: 40% |   |
|-----------------------------------|-----|-----------------------------------------------|-----------------------------------------------------------------------------------------------------|---|
| DECEASED                          | 22  | CLICK HERE FOR CUMULATIVE  MEMBERSHIP DATA    | TOTAL FAMILY UNIT MEMBERS                                                                           | 0 |
| CLUB CANCELLED                    | 1   |                                               |                                                                                                     | • |
| OTHER                             | 284 |                                               | FAMILY MEMBERS PAYING HALF DUES                                                                     | 0 |
| TOTAL                             | 307 |                                               |                                                                                                     |   |