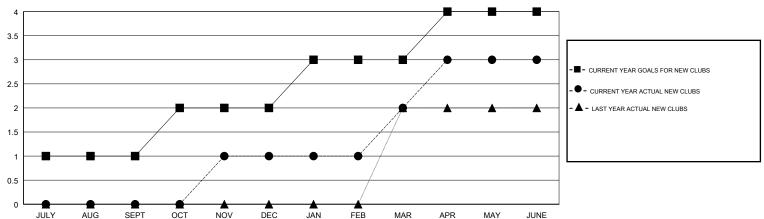

## MONTHLY MEMBERSHIP PROGRESS REPORT

District 2 X3

Results as of: 06/30/2018

## GMT: JOE AL PICONE LOCATION TEXAS GMT CA



## GOALS AND ACTUAL NEW CLUBS CUMULATIVE



## GOALS AND ACTUAL MEMBERS CUMULATIVE



| DROPPED CLUBS: 4  DROPPED MEMBERS |     | 42 CLUBS OF 58 ADDED 1 OR MORE<br>NEW MEMBERS | GENDER DISTRIBUTION  MALE 992 (65.39%)  FEMALE 525 (34.61%)  Women Percentage Fiscal Year Goal: 40% |   |
|-----------------------------------|-----|-----------------------------------------------|-----------------------------------------------------------------------------------------------------|---|
| DECEASED                          | 22  | CLICK HERE FOR CUMULATIVE  MEMBERSHIP DATA    | TOTAL FAMILY UNIT MEMBERS                                                                           | 0 |
| CLUB CANCELLED                    | 1   |                                               |