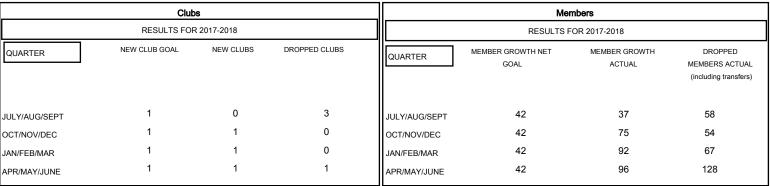

## MONTHLY MEMBERSHIP PROGRESS REPORT

District 2 X3

Results as of: 06/30/2018

## GMT: JOE AL PICONE LOCATION TEXAS GMT CA



## GOALS AND ACTUAL NEW CLUBS CUMULATIVE



## GOALS AND ACTUAL MEMBERS CUMULATIVE



| DROPPED CLUBS: 4  DROPPED MEMBERS |     | 42 CLUBS OF 58 ADDED 1 OR MORE<br>NEW MEMBERS | GENDER DISTRIBUTION  MALE 992 (65.39%)  FEMALE 525 (34.61%)  Women Percentage Fiscal Year Goal: 40% |   |
|-----------------------------------|-----|-----------------------------------------------|-----------------------------------------------------------------------------------------------------|---|
| DECEASED                          | 22  | CLICK HERE FOR CUMULATIVE  MEMBERSHIP DATA    | TOTAL FAMILY UNIT MEMBERS                                                                           | 0 |
| CLUB CANCELLED                    | 1   |                                               |